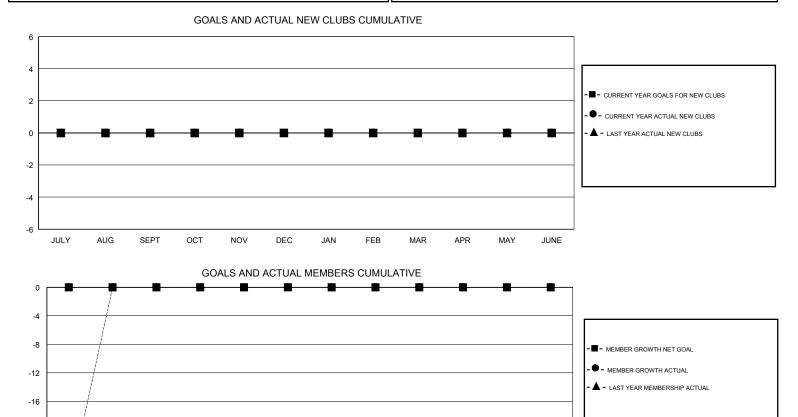

## GMT: CINDY GREGG

| GMT: CINDY GREGG |               |             | LOCA          | GMT CA                           |                           |                         |                                                    |  |
|------------------|---------------|-------------|---------------|----------------------------------|---------------------------|-------------------------|----------------------------------------------------|--|
|                  | Club          | )S          |               | Members<br>RESULTS FOR 2018-2019 |                           |                         |                                                    |  |
|                  | RESULTS FOR   | R 2018-2019 |               |                                  |                           |                         |                                                    |  |
| QUARTER          | NEW CLUB GOAL | NEW CLUBS   | DROPPED CLUBS | QUARTER                          | MEMBER GROWTH NET<br>GOAL | MEMBER GROWTH<br>ACTUAL | DROPPED<br>MEMBERS ACTUAL<br>(including transfers) |  |
| JULY/AUG/SEPT    | 0             | 0           | 0             | JULY/AUG/SEPT                    | 0                         | 9                       | 35                                                 |  |
| OCT/NOV/DEC      | 0             | 0           | 0             | OCT/NOV/DEC                      | 0                         | 0                       | 0                                                  |  |
| JAN/FEB/MAR      | 0             | 0           | 0             | JAN/FEB/MAR                      | 0                         | 0                       | 0                                                  |  |
| APR/MAY/JUNE     | 0             | 0           | 0             | APR/MAY/JUNE                     | 0                         | 0                       | 0                                                  |  |

-28 JULY AUG SEPT OCT NOV DEC JAN FEB MAR APR MAY JUNE ٦٢

| DROPPED CLUBS: 0 |    | 6 CLUBS OF 98 ADDED 1 OR MORE | GENDER DISTRIBUTION                   |                                |     |
|------------------|----|-------------------------------|---------------------------------------|--------------------------------|-----|
|                  |    | NEW MEMBERS                   | MALE<br>FEMALE                        | 1,569 (68.01%)<br>738 (31.99%) |     |
| DROPPED MEMBERS  |    |                               | Women Percentage Fiscal Year Goal: 0% |                                |     |
| DECEASED         | 5  | CLICK HERE FOR CUMULATIVE     | TOTAL FAMILY UNIT MEMBERS             |                                | 357 |
| CLUB CANCELLED   | 0  | MEMBERSHIP DATA               |                                       |                                | 182 |
| OTHER            | 30 |                               | FAMILY MEMBERS PAYING HALF DUES       |                                |     |
| TOTAL            | 35 |                               |                                       |                                |     |

-20

-24